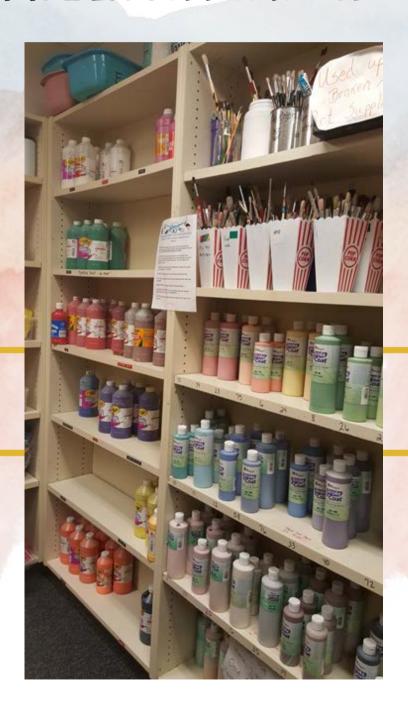

# AVAILABLE AT THE EA SUPPLY ROOM

### Supplies M

SHARED RESOURCE COURTESY IS PRACTICED

USE THE RIGHT
TOOL AND
MATERIALS

PLEASE PUT
THE SUPPLIES
BACK WHERE
THEY BELONG

CLEAN THEM
AFTER YOUR
LESSON IS
DONE

ALWAYS USE
CHECK OUT
SHEET TO SIGN
OUT/IN
MATERIALS

### PLEASE PUT SUPPLIES BACK THE WAY YOU FOUND THEM NEAT & CLEAN!

Check to make sure the supplies you need are there about 1 week before your lesson.

Set aside supplies not more than 2 days before your lesson in a basket and leave it in supply room with your name, classroom, time of your lesson and contact information.