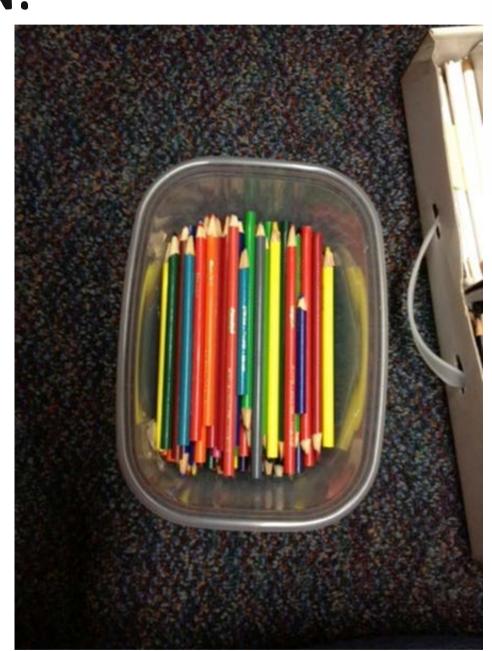

### Supplies M

SHARED RESOURCE COURTESY IS PRACTICED

USE THE RIGHT
TOOL AND
MATERIALS

PLEASE PUT
THE SUPPLIES
BACK WHERE
THEY BELONG

CLEAN THEM
AFTER YOUR
LESSON IS
DONE

ALWAYS USE
CHECK OUT
SHEET TO SIGN
OUT/IN
MATERIALS

### PLEASE PUT SUPPLIES BACK THE WAY YOU FOUND THEM NEAT & CLEAN!

Check to make sure the supplies you need are there about 1 week before your lesson.

Set aside supplies not more than 2 days before your lesson in a basket and leave it in supply room with your name, classroom, time of your lesson and contact information.