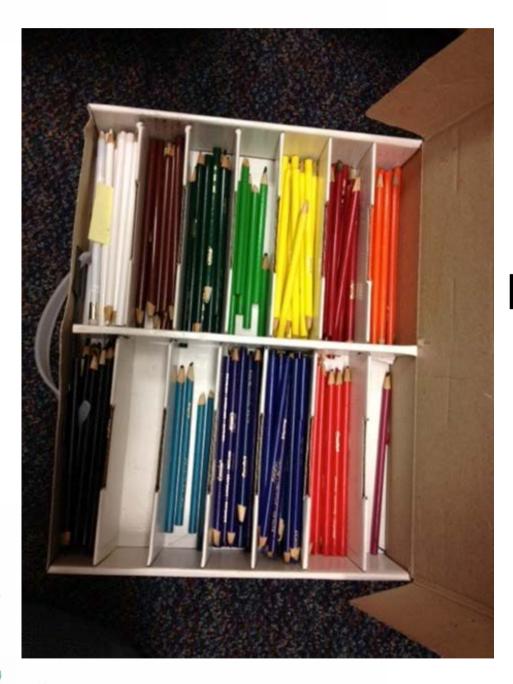

### Supplies M

SHARED RESOURCE COURTESY IS PRACTICED

USE THE RIGHT
TOOL AND
MATERIALS

PLEASE PUT
THE SUPPLIES
BACK WHERE
THEY BELONG

CLEAN THEM
AFTER YOUR
LESSON IS
DONE

ALWAYS USE
CHECK OUT
SHEET TO SIGN
OUT/IN
MATERIALS

### PLEASE PUT SUPPLIES BACK THE WAY YOU FOUND THEM NEAT & CLEAN!

Check to make sure the supplies you need are there about 1 week before your lesson.

Set aside supplies not more than 2 days before your lesson in a basket and leave it in supply room with your name, classroom, time of your lesson and contact information.