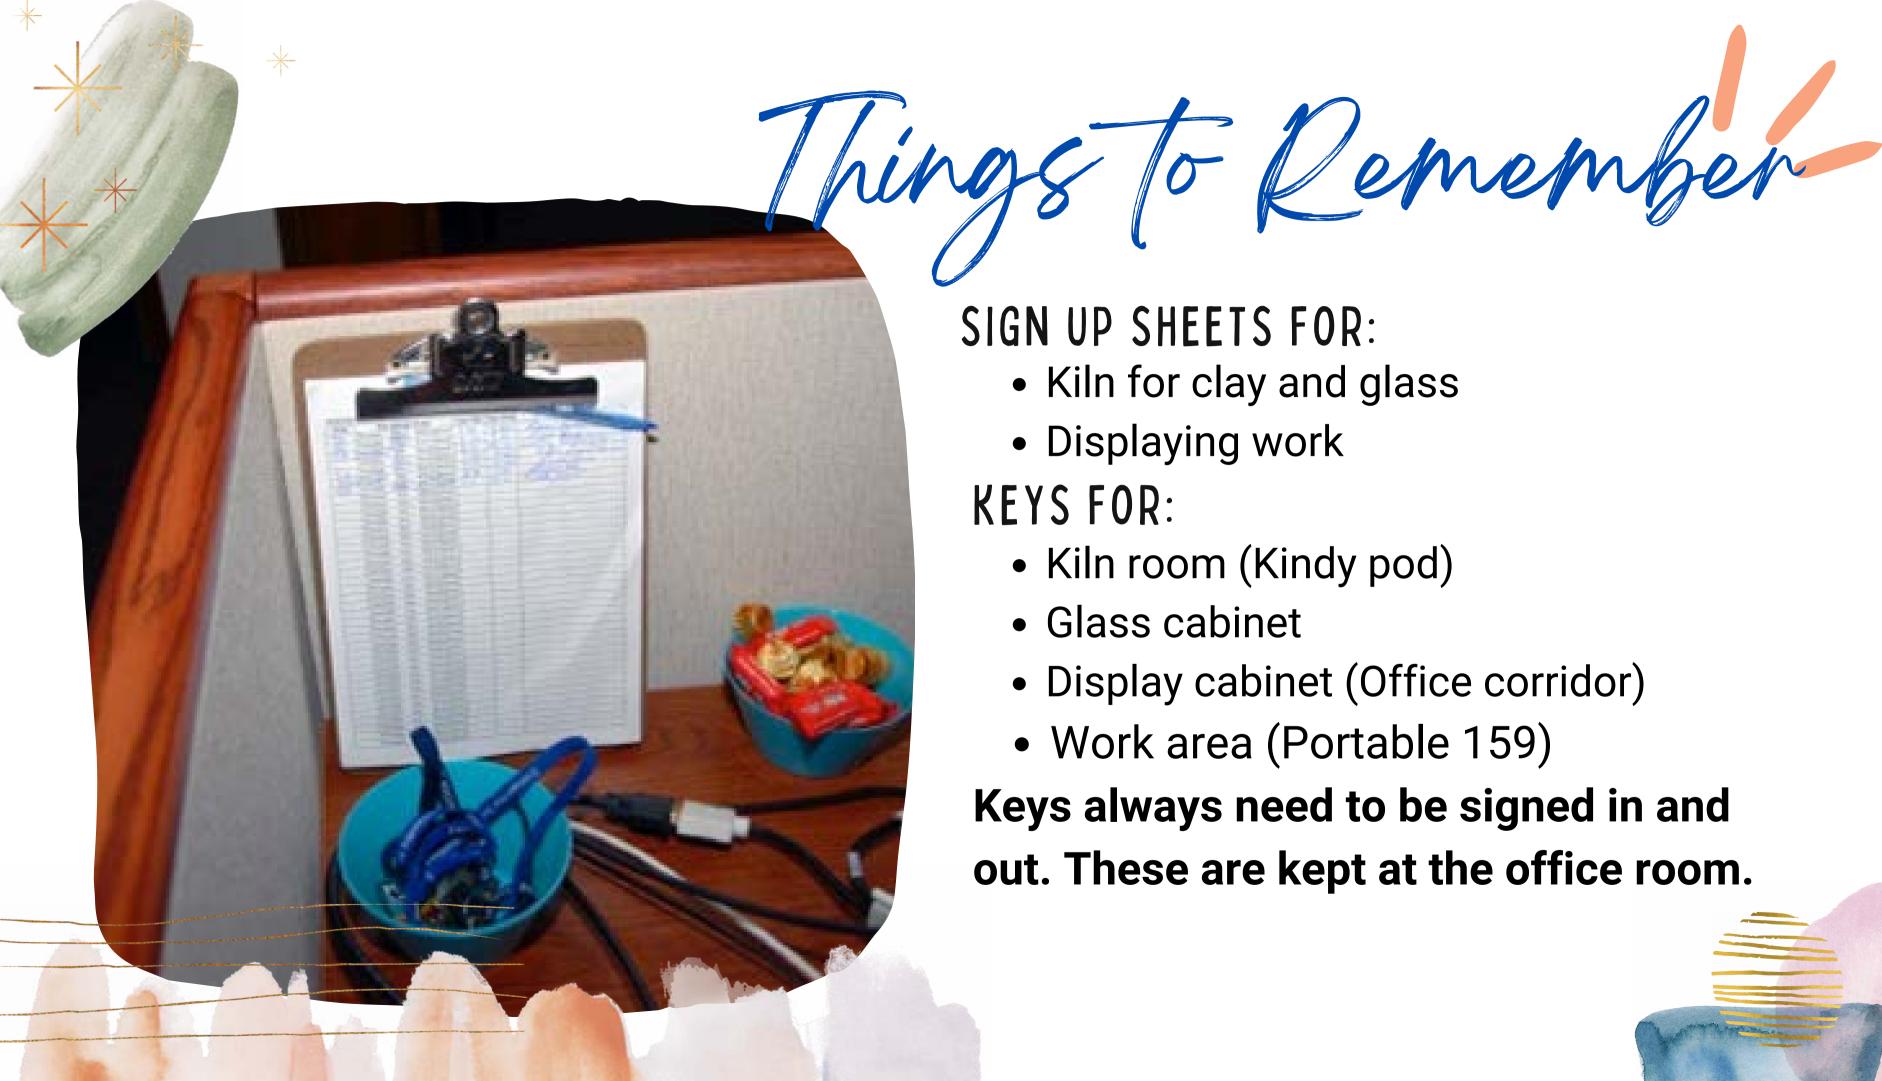

### Supplies M

SHARED RESOURCE COURTESY IS PRACTICED

USE THE RIGHT
TOOL AND
MATERIALS

PLEASE PUT
THE SUPPLIES
BACK WHERE
THEY BELONG

CLEAN THEM
AFTER YOUR
LESSON IS
DONE

ALWAYS USE
CHECK OUT
SHEET TO SIGN
OUT/IN
MATERIALS

### PLEASE PUT SUPPLIES BACK THE WAY YOU FOUND THEM NEAT & CLEAN!

Check to make sure the supplies you need are there about 1 week before your lesson.

Set aside supplies not more than 2 days before your lesson in a basket and leave it in supply room with your name, classroom, time of your lesson and contact information.

Do NOT pull supplies for a lesson days away! There may be multiple classes needing the same materials before you!