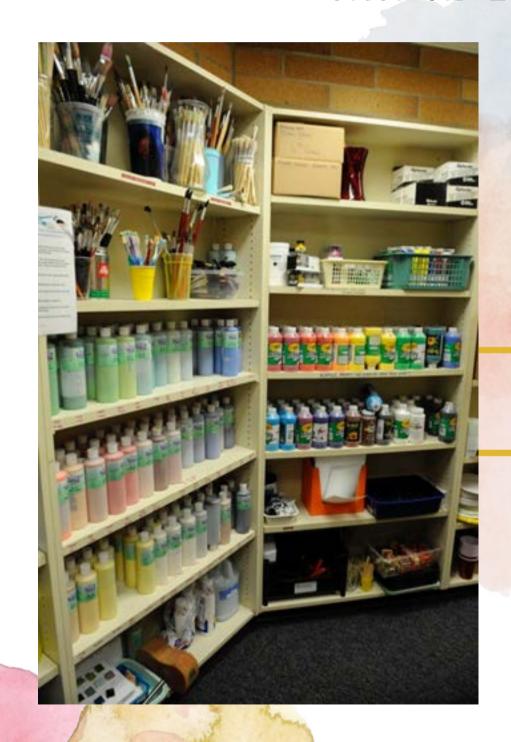

# AVAILABLE AT THE EA SUPPLY ROOM

### Supplies M

SHARED RESOURCE COURTESY IS PRACTICED

USE THE RIGHT
TOOL AND
MATERIALS

PLEASE PUT
THE SUPPLIES
BACK WHERE
THEY BELONG

CLEAN THEM
AFTER YOUR
LESSON IS
DONE

ALWAYS USE
CHECK OUT
SHEET TO SIGN
OUT/IN
MATERIALS

### PLEASE PUT SUPPLIES BACK THE WAY YOU FOUND THEM NEAT & CLEAN!

Check to make sure the supplies you need are there about 1 week before your lesson.

Set aside supplies not more than 2 days before your lesson in a basket and leave it in supply room with your name, classroom, time of your lesson and contact information.