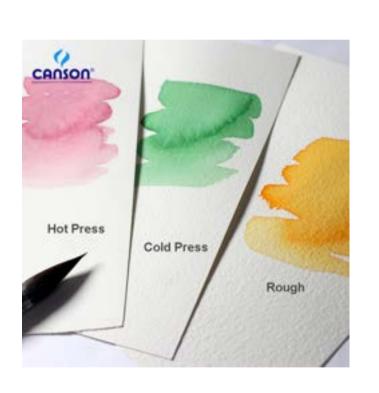

### ALL SUPPLIES REQUIRED FOR THE PROJECTS IN THE BOOKS ARE PROVIDED BY THE PTSA

Every class is allotted:

- 1 clay project,
- 1 glass project, and
- 1 watercolor project.

Tempera paint, Acrylic paint, Watercolors, Chalk pastels, Oil pastels, inks, Crayons, Colored Pencils, Sharpies, Brushes, Paint Palettes, Paper, Colored Paper and more! However, if you need something special for your own project, please consider to arrange that for your class.