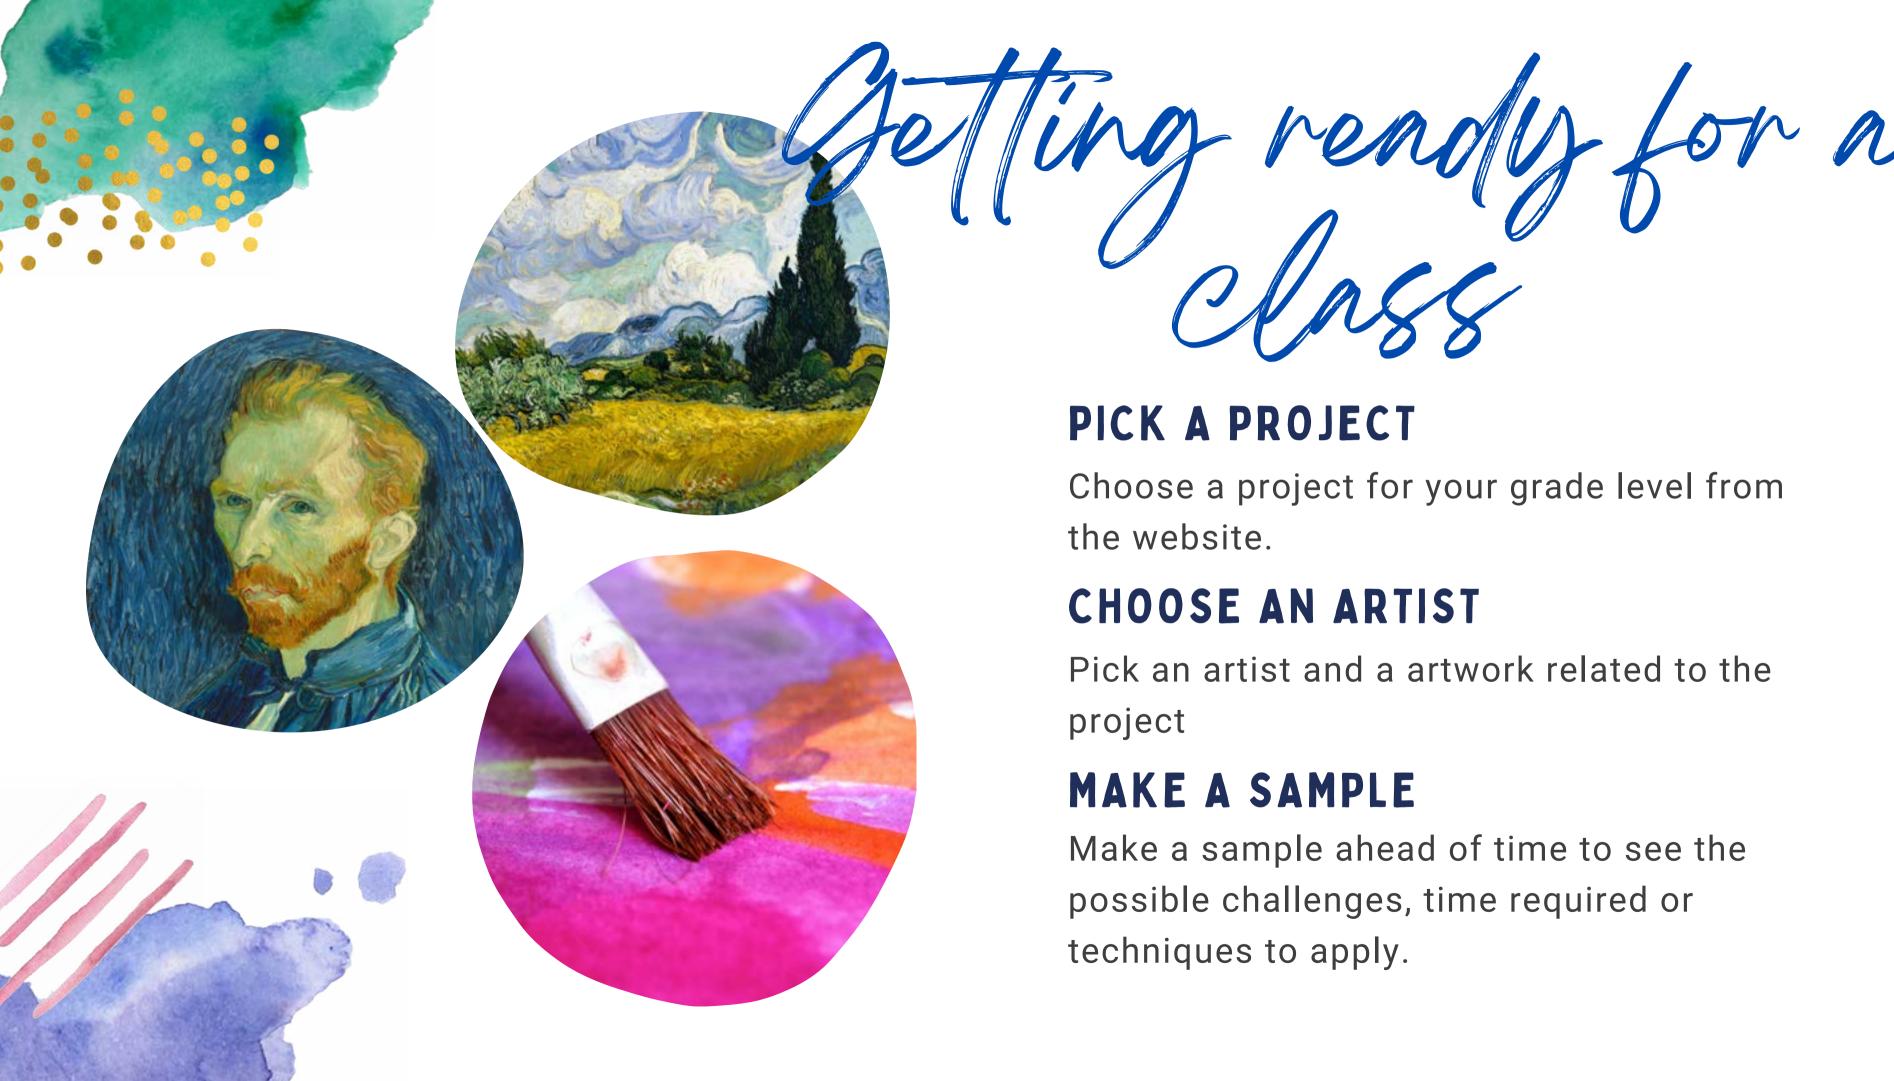

### Getting Cenally for Your Class

### **PREPARE**

Some projects need additional prep work,i.e glass. Give yourself planty of time to prepare ahead of your class.

### ASK FOR HELP IF NEEDED

At this stage, it is best to ask your helpers to help you prepare. Any questions you have feel free to reach out EA chairs.