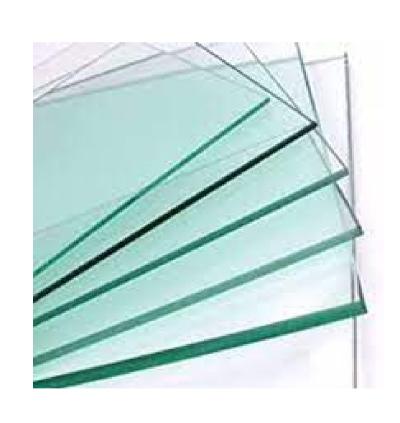

### ALL SUPPLIES REQUIRED FOR THE PROJECTS IN THE BOOKS ARE PROVIDED BY THE PTSA

Every class is allotted:

- 1 clay project,
- 1 glass project, and
- 1 watercolor project.

Tempera paint, Acrylic paint, Watercolors, Chalk pastels, Oil pastels, inks, Crayons, Colored Pencils, Sharpies, Brushes, Paint Palettes, Paper, Colored Paper and more! However, if you need something special for your own project, please consider to arrange that for your class.

# Contact EA Chair WHEN YOU NEED THE FOLLOWING

WATERCOLOR PAPER

GLASS

CANVAS

WE WILL SET IT ASIDE FOR YOU.

CLASSROOM/POD

FRONT OFFICE

LIBRARY